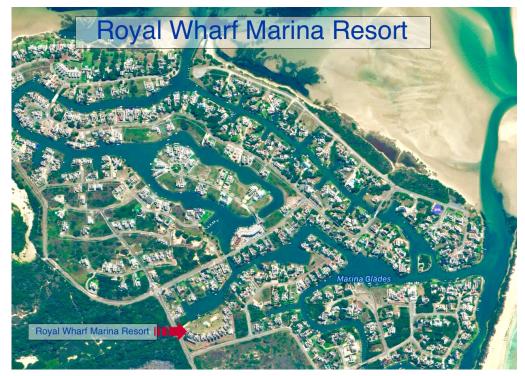

## Come Play in Exclusive St Francis Bay - Royal Wharf Marina Resort It's Nautical and it's Nice

**Royal Wharf Marina Resort** adjoins Moby Dick canal in the heart of St Francis Bay's exclusive Marina Glades on the doorstep of the magnificent Garden Route.

The resort has its own slipway and moorings for private boats as well as a swimming pool and games room set in expansive lawns leading from the Villas to the water's edge.

Royal Wharf's own canal beach provides safe swimming for kids. The canal network provides direct access from the resort to the Kromme River estuary and Indian Ocean.

Hire a canoe to explore the canals or launch your own boat for a cruise up the 14km Kromme River. Royal Wharf is ideally situated for quick and easy access to shops, restaurants, golf courses,

iconic surfing and fishing hotspots and the endless golden beaches of St Francis Bay. Also within easy striking distance are the J-Bay Supertubes, the majestic forests of the Tsitsikamma Garden Route and the bright lights of Port Elizabeth.