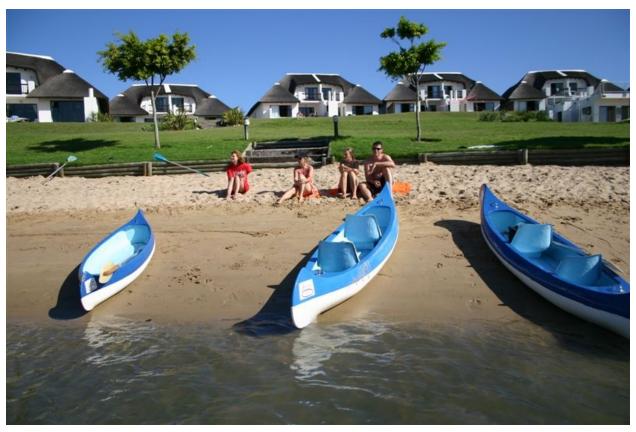

The resort has its own slipway and moorings for private boats as well as a swimming pool and games room set in expansive lawns leading from the Villas to the water's edge.

Royal Wharf's own canal beach provides safe swimming for kids. The canal network provides direct access from the resort to the Kromme River estuary and Indian Ocean.

Hire a canoe to explore the canals or launch your own boat for a cruise up the 14km Kromme River. Royal Wharf is ideally situated for quick and easy access to shops, restaurants, golf courses,

iconic surfing and fishing hotspots and the endless golden beaches of St Francis Bay. Also within easy striking distance are the J-Bay Supertubes, the majestic forests of the Tsitsikamma Garden Route and the bright lights of Port Elizabeth.