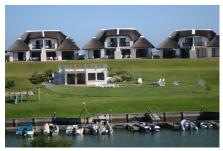

## Come Play in Exclusive St Francis Bay - Royal Wharf Marina Resort It's Nautical and it's Nice

**Royal Wharf Marina Resort** adjoins Moby Dick canal in the heart of St Francis Bay's exclusive Marina Glades on the doorstep of the magnificent Garden Route.

The resort has its own slipway and moorings for private boats as well as a swimming pool and games room set in expansive lawns leading from the Villas to the water's edge.

Royal Wharf's own canal beach provides safe swimming for kids. The canal network provides direct access from the resort to the Kromme River estuary and Indian Ocean.