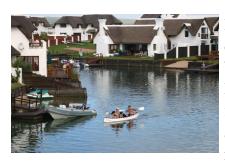

The resort has its own slipway and moorings for private boats as well as a swimming pool and games room set in expansive lawns leading from the Villas to the water's edge.

Royal Wharf's own canal beach provides safe swimming for kids. The canal network provides direct access from the resort to the Kromme River estuary and Indian Ocean.

Hire a canoe to explore the canals or launch your own boat for a cruise up the 14km Kromme River. Royal Wharf is ideally situated for quick and easy access to shops, restaurants, golf courses,

iconic surfing and fishing hotspots and the endless golden beaches of St Francis Bay. Also within easy striking distance are the J-Bay Supertubes, the majestic forests of the Tsitsikamma Garden Route and the bright lights of Port Elizabeth.