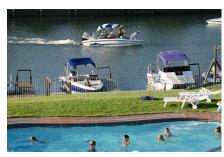

The resort has its own slipway and moorings for private boats as well as a swimming pool and games room set in expansive lawns leading from the Villas to the water's edge.

Royal Wharf's own canal beach provides safe swimming for kids. The canal network provides direct access from the resort to the Kromme River estuary and Indian Ocean.