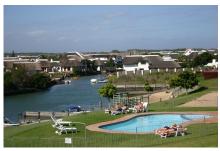

The resort has its own slipway and moorings for private boats as well as a swimming pool and games room set in expansive lawns leading from the Villas to the water's edge.

Royal Wharf's own canal beach provides safe swimming for kids. The canal network provides direct access from the resort to the Kromme River estuary and Indian Ocean.